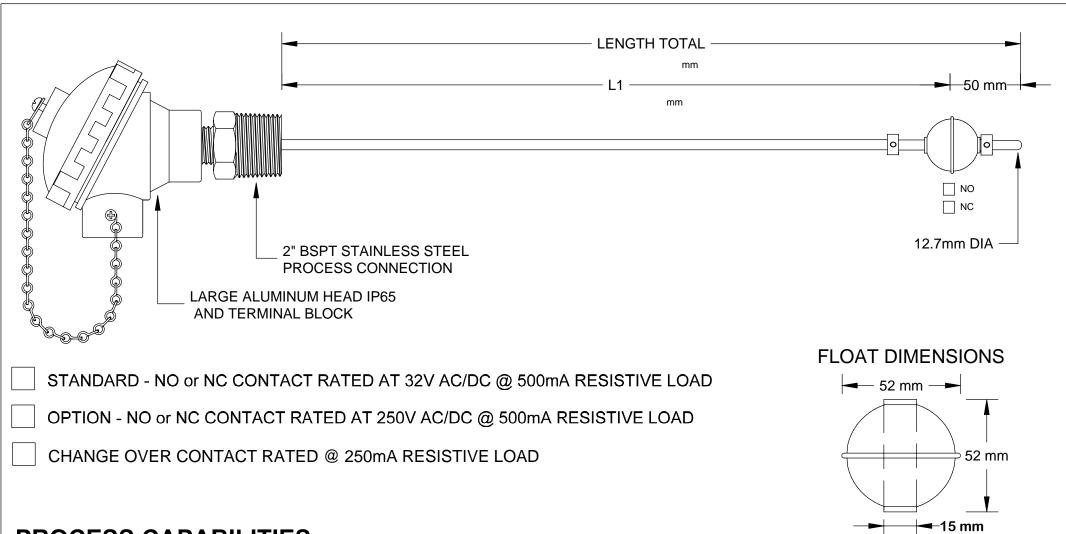

## **PROCESS CAPABILITIES**

- STAINLESS STEEL CONSTRUCTION
- UP TO 5 FLOATS PER ASSEMBLY MAXIMUM LENGTH 2000mm
- INDIVIDUAL OR COMMON CIRCUIT WIRING
- SPECIAL THREADS AND LENGTHS AVAILABLE
- SPECIFIC GRAVITY 0.55
- TEMPERATURE RATING 120'C MAXIMUM
- PRESSURE RATING :30 kg/cm2 MAXIMUM
- SCREW IN MULTI -LEVEL ASSEMBLY
- 52mm DIAMETER 316 STAINLESS STEEL FLOAT